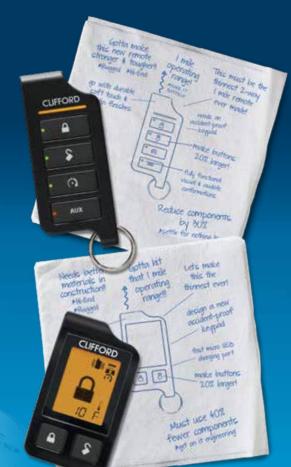

# THE EVOLUTION IN TRANSMITTERS

FROM PAPER TO PRODUCTION

Introducing the new Clifford remote lineup. You asked for it and here they are. This redesign not only looks good, they're stronger, tougher and more rugged than ever before. With 20% larger buttons, accident proof keypad and a durable new Soft Touch satin finish. These remotes take comfort and convenience to the next level.

# **ALL NEW REMOTES**

New industrial design features slimmer remotes with 20% larger buttons and icons and new soft touch finish.