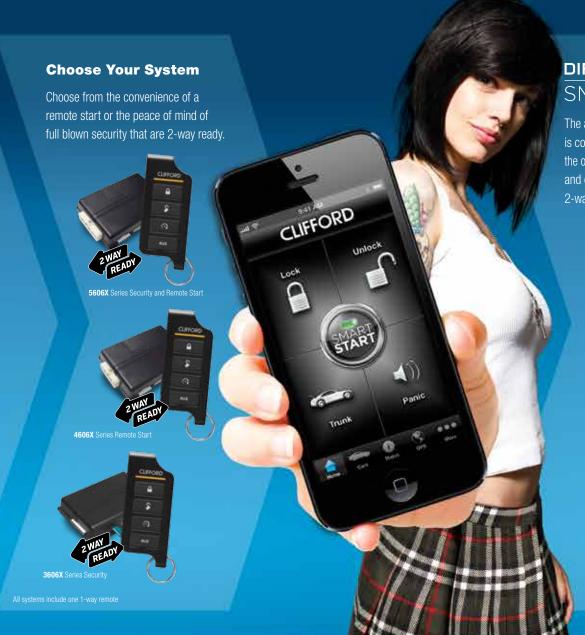

# 2-Way Ready Systems

The all new Clifford 2-way ready systems offers the ultimate in security, convenience and customization. Allowing your customers to choose the convenience of a remote start or the peace of mind of a full blown security. Choose from the following systems:

### **Security and Remote Start**

Clifford 5606X Series

The all new Clifford 5606X Series, Security and Remote Start systems wrap your vehicle in the ultimate vehicle in protection, using the most sophisticated electronic technologies available plus the convenience of remote start.

### **Remote Start**

Clifford 4606X Series

Start your engine with the push of a button on the remote of your choosing or from your smartphone. Let your customers choose from 1/2 mile or 1-mile range using these newly designed slender, elegant remote controls, or unlimited range via their smartphone.

### Security

Clifford 3606X Series

The Clifford 3606X security system will wrap your vehicle in protection, with the most sophisticated electronic technologies available today, including the Stinger® DoubleGuard® shock sensor, Revenger® six-tone siren and Failsafe® Starter Kill.