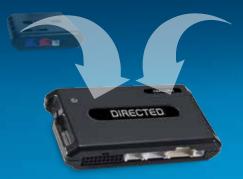

### DBALL2PRO

Universal Digital Platform

Analog, digital, or both; new sports coupe, old reliable pickup truck or mom's hand-me-down minivan no matter the scenario, Directed's DBALL**2Pro** provides the solution for all your remote start or combined security and remote start installations. Picture your stockroom with just a few SKUs that form the foundation for building anything your customers want using just a handful of additional accessories and branded RF kits.

# INTRODUCING THE DBALL2 & DBALL2PRO