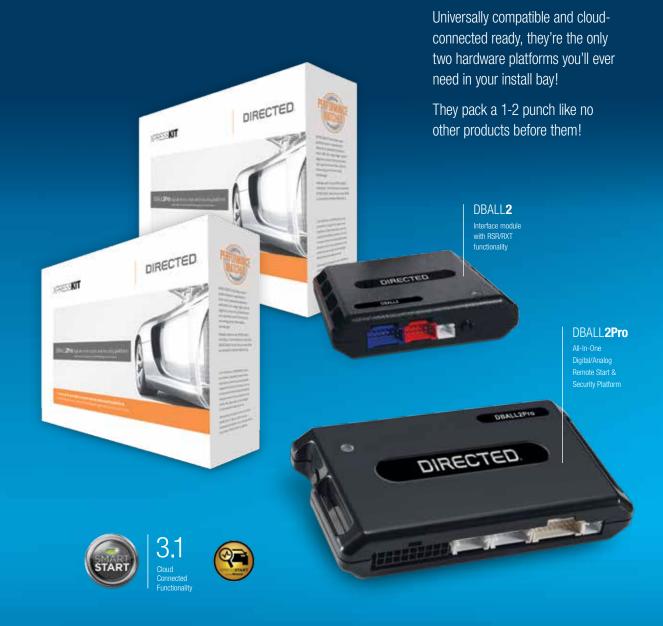

# **WORK SMARTER NOT HARDER**

The world's first digital or analog security and remote start system with a built-in data interface.

Download the latest firmware from www.directechs.com and it supports any vehicle databus architecture to provide digital connectivity and control of door locks and all convenience features plus override of the factory engine immobilizer. DBALL**2Pro** supports manual transmissions as well.

**Digital Platform** DBALL2 No longer a separate

stand-alone module, DBALL technology is built right in!

**Analog Platform** Remote Start and Security System Fully featured systems with fewer wires, fewer parts, and faster installation times!

### DBALL2PRO

Universal Digital Platform

Analog, digital, or both; new sports coupe, old reliable pickup truck or mom's hand-me-down minivan no matter the scenario, Directed's DBALL**2Pro** provides the solution for all your remote start or combined security and remote start installations. Picture your stockroom with just a few SKUs that form the foundation for building anything your customers want using just a handful of additional accessories and branded RF kits.

# INTRODUCING THE DBALL2 & DBALL2PRO