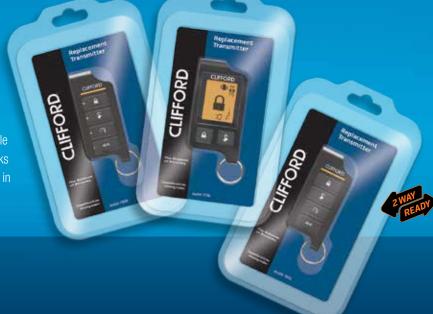

# **RF KITS**

New RF kits are available now in hanging clampacks for easy display and sale in your store.

# **Transmitters**

New remotes are available now in hanging clampacks for easy display and sale in your store.