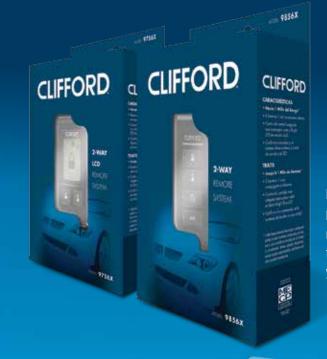

### **CLIFFORD LED** 2-WAY

New industrial design with command confirmations via LED indicators on the remote. A slimmer remote with 20% larger buttons and icons and an new soft touch finish

# **CLIFFORD LCD**

New industrial design with command confirmations via a larger LCD screen. A slimmer remote with a mini USB charging port and a new soft touch finish.