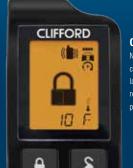

# **CLIFFORD LCD**

New industrial design with command confirmations via a larger LCD screen. A slimmer remote with a mini USB charging port and a new soft touch finish.