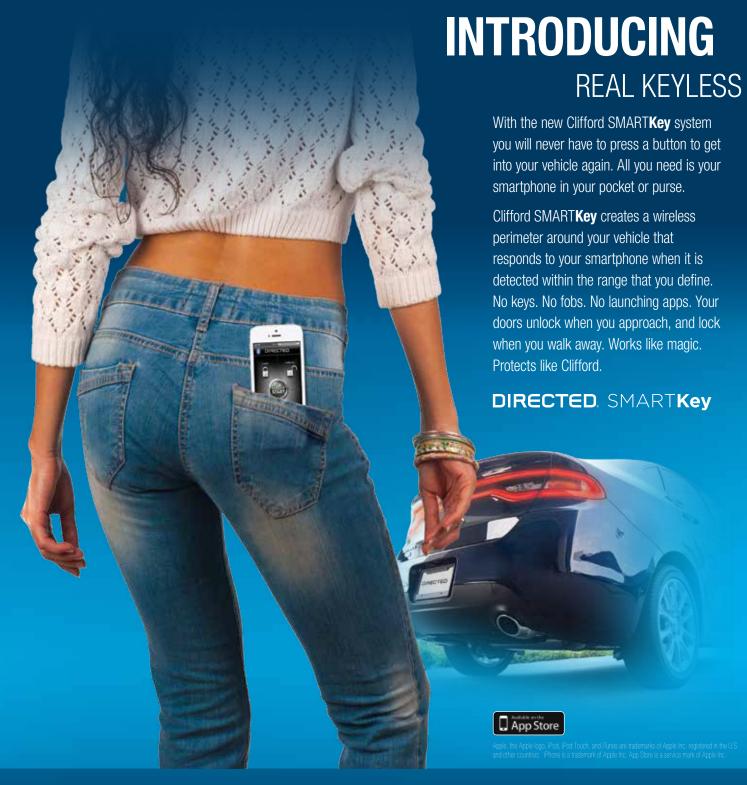

# DIRECTED SMARTKey

# DIRECTED. SMARTKey

Use the Bluetooth technology already on your smartphone as a local transmitter or as a standalone keyless entry