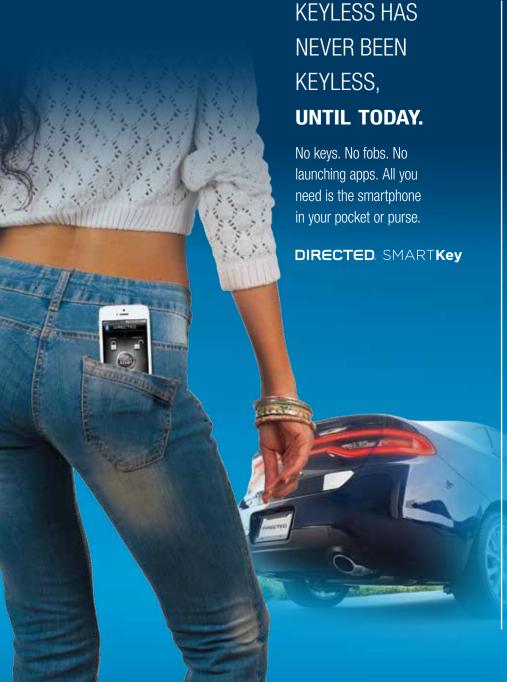

# DIRECTED SMARTKey

# DIRECTED. SMARTKey

Use the Bluetooth technology already on your smartphone as a local transmitter or as a standalone keyless entry